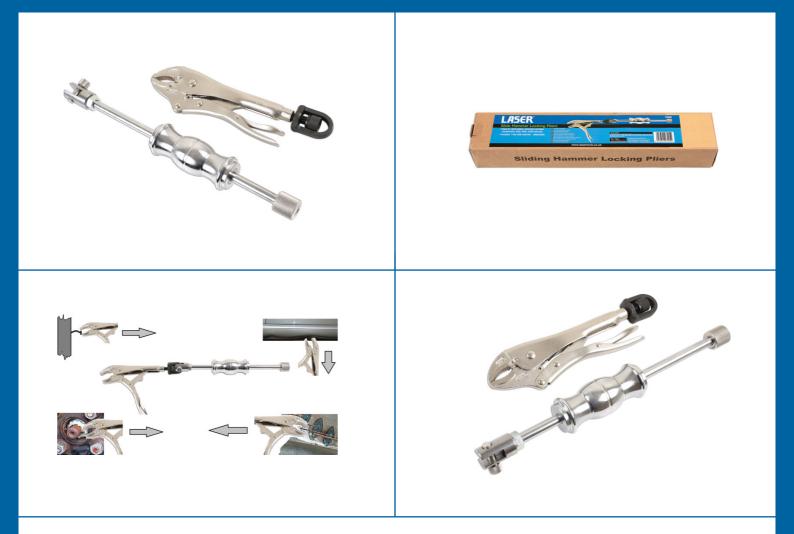

## **Slide Hammer Locking Pliers**

Adjustable locking pliers with detachable slide hammer, suitable for a wide variety of applications, combining the ability to twist as well as pull.

## **Additional Information**

- Automotive applications include: split pin and blind pivot pin extraction, etc. •
- · Bodyshop applications include: dent pulling using welded pins, minor jack damage to sills, etc.
- Woodworking applications include: wood working for nail and pin extraction.
- Includes 1kg slide hammer (detachable). •

http://lasertools.co.uk/product/7005

Video available: https://youtu.be/tm1FQ xR0M0

LASER Kamasa Gunson Connect

7005

LASER Kamasa Gunson Onnect Prec

08 Nov 2024