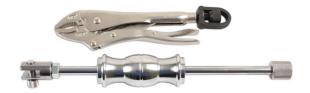

## **Slide Hammer Locking Pliers**

Adjustable locking pliers with detachable slide hammer, suitable for a wide variety of applications, combining the ability to twist as well as pull.

## **Additional Information**

- Automotive applications include: split pin and blind pivot pin extraction, etc. •
- · Bodyshop applications include: dent pulling using welded pins, minor jack damage to sills, etc.
- Woodworking applications include: wood working for nail and pin extraction.
- Includes 1kg slide hammer (detachable). •