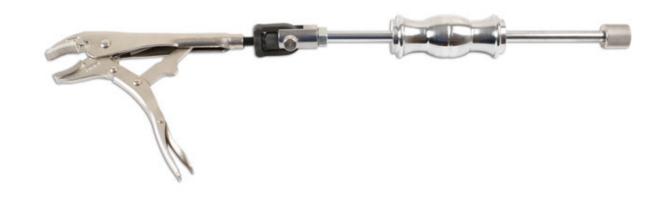

## **Slide Hammer Locking Pliers**

Adjustable locking pliers with detachable slide hammer, suitable for a wide variety of applications, combining the ability to twist as well as pull.

## **Additional Information**

- Automotive applications include: split pin and blind pivot pin extraction, etc. •
- · Bodyshop applications include: dent pulling using welded pins, minor jack damage to sills, etc.
- Woodworking applications include: wood working for nail and pin extraction.
- Includes 1kg slide hammer (detachable). •